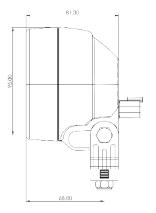

Light Pattern: Symmetric, Asymmetric

Lens Material: Glass

Housing: PA6

Mounting Options: Hanging, Standing, Side, Flush, Dampened

Connectors: (DT04-2P) Built in Compression seal w/pigtail harness Spade (1/4" - 6.35mm)