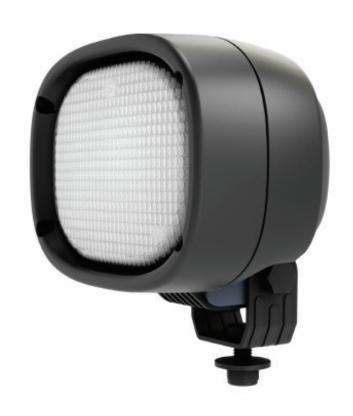

## **1014** Halogen

This rectangular shaped work light can be used in a number of applications to provide usable light on surface or underground machines. The vibration dampened housing option can extend the life of the bulb and coupled with the corrosion resistant coating ensures this light withstands the harshest of environments. The 1014 Halogen is available with the additional option of a side mount, allowing this work light to be installed in a multitude of locations.