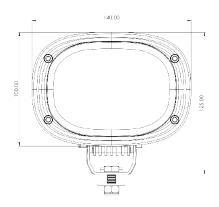

Light Pattern: Symmetric, Asymmetric

Lens Material: Glass

Housing: PA6

Mounting Options: Hanging, Standing, Side, Flush, Dampened

Connectors: (DT04-2P) Built in Compression seal w/pigtail harness Spade (1/4" - 6.35mm)