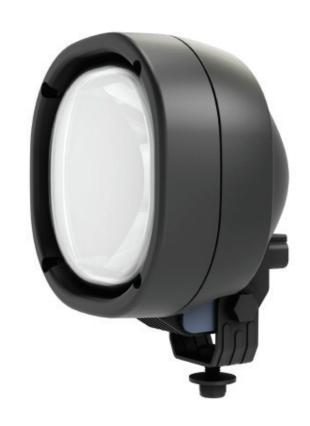

## 1313 Halogen

The TYRI 1313 is a powerful rounded square shaped halogen work light with a powerful lighting beam. This work light is available with a number of options, including being supplied with a handle to allow the light to be transported to other machines safely and easily. The larger size of this work light helps to prolong the life of the bulb by allowing better dispersal of heat.