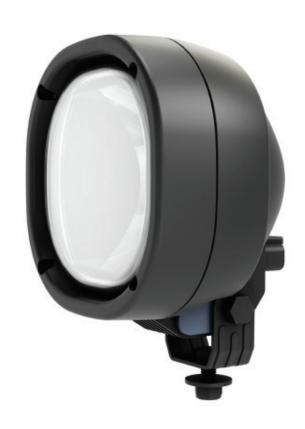

## 1313 Halogen

The TYRI 1313 is a powerful rounded square shaped halogen work light with a powerful lighting beam. This work light is available with a number of options, including being supplied with a handle to allow the light to be transported to other machines safely and easily. The larger size of this work light helps to prolong the life of the bulb by allowing better dispersal of heat.