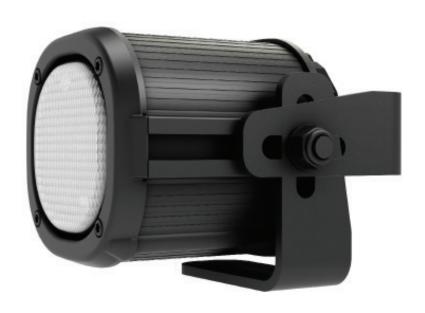

## **1111** HID

The TYRI 1111 HID work light has an aluminium housing with side mount bracket and sliding bolt connection. It is an adaptable HID with multiple positioning options.

| LUMEN OUTPUT |           | AMP DRAW |          | XENON BULB | BALLAST |     | VOLTAGE |
|--------------|-----------|----------|----------|------------|---------|-----|---------|
| Theoretical  | Effective | 12 Volts | 24 Volts | DS1        | 35W     | 45W | 12-24   |
| 3200         | 2400      | 4.0      | 2.0      | •          | -       |     | •       |
| 4200         | 3100      | 4.8      | 2.4      | •          |         | •   | •       |