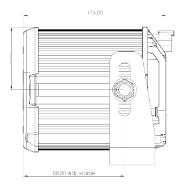

## **1111** HID

The TYRI 1111 HID work light has an aluminium housing with side mount bracket and sliding bolt connection. It is an adaptable HID with multiple positioning options.

| LUMEN OUTPUT |           | AMP DRAW |          | XENON BULB | BALLAST |     | VOLTAGE |
|--------------|-----------|----------|----------|------------|---------|-----|---------|
| Theoretical  | Effective | 12 Volts | 24 Volts | DS1        | 35W     | 45W | 12-24   |
| 3200         | 2400      | 4.0      | 2.0      | •          | -       |     | •       |
| 4200         | 3100      | 4.8      | 2.4      | •          |         | •   | •       |

IP 69K

Light Pattern: Symmetric,

Lens Material: Glass

Asymmetric

Housing: Aluminum

Mounting Options: Hanging, Standing, Side

Connectors: (DT04-2P) Built in