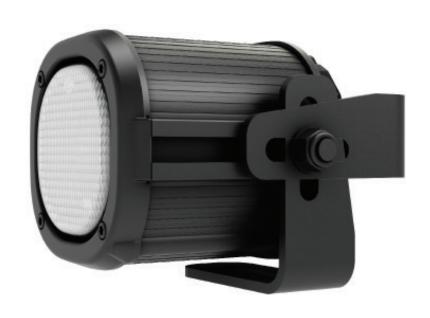

## **1111** HID

The TYRI 1111 HID work light has an aluminium housing with side mount bracket and sliding bolt connection. It is an adaptable HID with multiple positioning options.

| LUMEN OUTPUT |           | AMP DRAW |          | XENON BULB | BALLAST |     | VOLTAGE |
|--------------|-----------|----------|----------|------------|---------|-----|---------|
| Theoretical  | Effective | 12 Volts | 24 Volts | DS1        | 35W     | 45W | 12-24   |
| 3200         | 2400      | 4.0      | 2.0      | •          | -       |     | •       |
| 4200         | 3100      | 4.8      | 2.4      | •          |         | •   | •       |