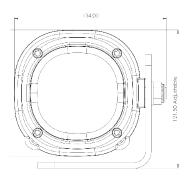

## **1111** HID

The TYRI 1111 HID work light has an aluminium housing with side mount bracket and sliding bolt connection. It is an adaptable HID with multiple positioning options.

| LUMEN OUTPUT |           | AMP DRAW |          | XENON BULB | BALLAST |     | VOLTAGE |
|--------------|-----------|----------|----------|------------|---------|-----|---------|
| Theoretical  | Effective | 12 Volts | 24 Volts | DS1        | 35W     | 45W | 12-24   |
| 3200         | 2400      | 4.0      | 2.0      | •          | -       |     | •       |
| 4200         | 3100      | 4.8      | 2.4      | •          |         | •   | •       |

IP 69K

Light Pattern: Symmetric,

Lens Material: Glass

Asymmetric

Housing: Aluminum

Mounting Options: Hanging, Standing, Side

Connectors: (DT04-2P) Built in