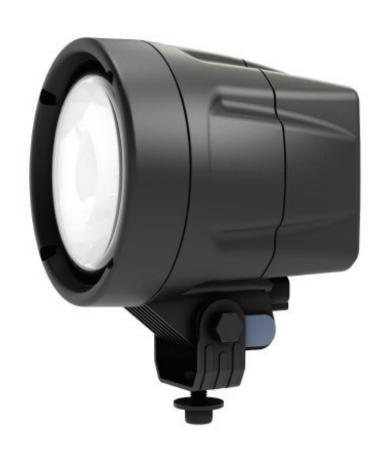

## **1112** HID

The TYRI 1112 HID work light is designed with a tapered design. This sleek and stylish housing ensures the 1112 HID complements your machine design.

| LUMEN OUTPUT |           | AMP DRAW |          | XENON BULB | BALLAST |     | VOLTAGE |
|--------------|-----------|----------|----------|------------|---------|-----|---------|
| Theoretical  | Effective | 12 Volts | 24 Volts | DS1        | 35W     | 45W | 12-24   |
| 3200         | 2400      | 4.0      | 2.0      | -          | -       |     | •       |

EMC TESTED

IP 69K

Light Pattern: High, Symmetric

Lens Material: Glass

Housing: PA6

Mounting Options: Hanging, Standing, Side,

Dampened

Connectors: (DT04-2P) Built in