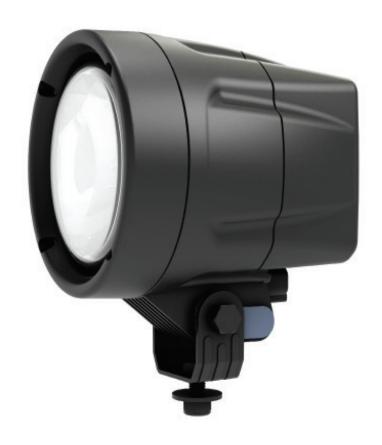

## **1112** HID

The TYRI 1112 HID work light is designed with a tapered design. This sleek and stylish housing ensures the 1112 HID complements your machine design.

| LUMEN OUTPUT |           | AMP DRAW |          | XENON BULB | BALLAST |     | VOLTAGE |
|--------------|-----------|----------|----------|------------|---------|-----|---------|
| Theoretical  | Effective | 12 Volts | 24 Volts | DS1        | 35W     | 45W | 12-24   |
| 3200         | 2400      | 4.0      | 2.0      | -          | -       |     | •       |

EMC TESTED

IP 69K

Light Pattern: High, Symmetric

Lens Material: Glass

Housing: PA6

Mounting Options: Hanging, Standing, Side,

Dampened

Connectors: (DT04-2P) Built in