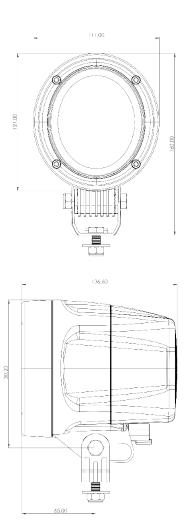

## **1112** HID

The TYRI 1112 HID work light is designed with a tapered design. This sleek and stylish housing ensures the 1112 HID complements your machine design.

| LUMEN OUTPUT |           | AMP DRAW |          | XENON BULB | BALLAST |     | VOLTAGE |
|--------------|-----------|----------|----------|------------|---------|-----|---------|
| Theoretical  | Effective | 12 Volts | 24 Volts | DS1        | 35W     | 45W | 12-24   |
| 3200         | 2400      | 4.0      | 2.0      | -          | -       |     | •       |

EMC TESTED

IP 69K

Light Pattern: High, Symmetric

Lens Material: Glass

Housing: PA6

Mounting Options: Hanging, Standing, Side,

Dampened

Connectors: (DT04-2P) Built in