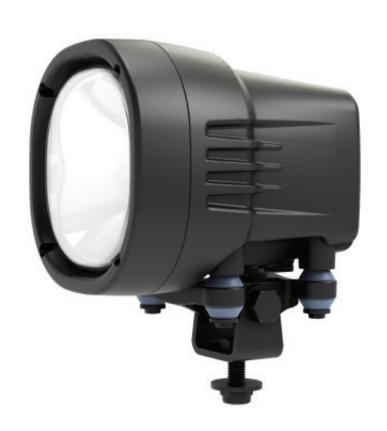

## 1313 SD HID

The TYRI 1313 HID Super Duty (SD) work light is a robust and sturdier version of the 1313 HID. It is available in 12V or 24V configuration with ballast options of 35W or 45W.

| LUMEN OUTPUT |           | AMP DRAW |          | XENON BULB | BALLAST |     | VOLTAGE |
|--------------|-----------|----------|----------|------------|---------|-----|---------|
| Theoretical  | Effective | 12 Volts | 24 Volts | DS1        | 35W     | 45W | 12-24   |
| 3200         | 2400      | 4.0      | 20       | -          | -       |     | •       |
| 4200         | 2100      | 4.0      | 2.4      | _          |         | _   | _       |