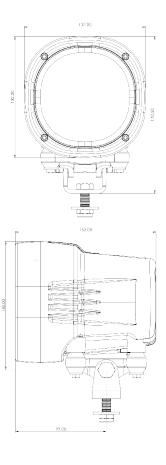

EMC TESTED

Light Pattern: Symmetric, Asymmetric, High, Low

Lens Material: Glass

Housing: PA6

Mounting Options: Hanging, Standing, Side, Dampened

Connectors: (DT04-2P) Built in