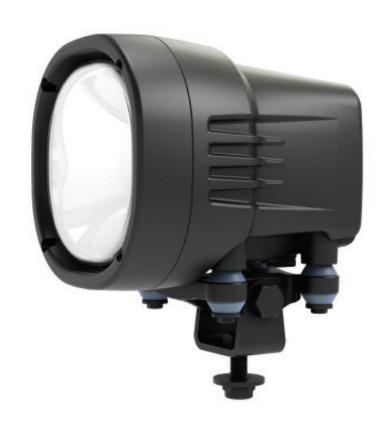

## 1313 SD HID

The TYRI 1313 HID Super Duty (SD) work light is a robust and sturdier version of the 1313 HID. It is available in 12V or 24V configuration with ballast options of 35W or 45W.

| LUMEN OUTPUT |           | AMP DRAW |          | XENON BULB | BALLAST |     | VOLTAGE |
|--------------|-----------|----------|----------|------------|---------|-----|---------|
| Theoretical  | Effective | 12 Volts | 24 Volts | DS1        | 35W     | 45W | 12-24   |
| 3200         | 2400      | 4.0      | 20       | -          | -       |     | •       |
| 4200         | 2100      | 4.0      | 2.4      | _          |         | _   | _       |