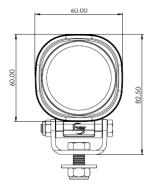

## PRODUCT INFORMATION:

The TYRI 0606 LED work light may be only 6cm in width and height, but with its 720 effective lumen output, it really shines bright. When you are looking for a small compact work light for applications such as engine compartments, ATV's, speedboats or small compact machinery, the TYRI 0606 is the smart choice.