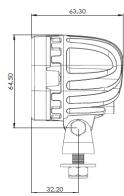

## PRODUCT INFORMATION:

The TYRI 0606 LED work light may be only 6cm in width and height, but with its 720 effective lumen output, it really shines bright. When you are looking for a small compact work light for applications such as engine compartments, ATV's, speedboats or small compact machinery, the TYRI 0606 is the smart choice.

Housing: Cast Aluminium

Dampened

Mounting Options: Hanging, Standing, Side,

Connector: (DT04-2P) Built in