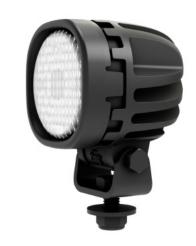

## PRODUCT INFORMATION:

The TYRI 0606 LED work light may be only 6cm in width and height, but with its 720 effective lumen output, it really shines bright. When you are looking for a small compact work light for applications such as engine compartments, ATV's, speedboats or small compact machinery, the TYRI 0606 is the smart choice.

**EMC TESTED** 

**IP 69K** 

**VIBRATION TESTED** 

SALT SPRAY TESTED

**UL RATED OPTIONAL** 

Operating Temp: -40° to 75°C

Light Pattern: Symmetric

Lens Material: Plastic

Housing: Cast Aluminium

Dampened

Mounting Options: Hanging, Standing, Side,

Connector: (DT04-2P) Built in