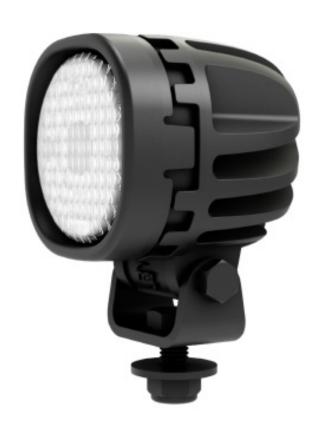

## PRODUCT INFORMATION:

The TYRI 0606 LED work light may be only 6cm in width and height, but with its 720 effective lumen output, it really shines bright. When you are looking for a small compact work light for applications such as engine compartments, ATV's, speedboats or small compact machinery, the TYRI 0606 is the smart choice.

**EMC TESTED** 

**IP 69K** 

**VIBRATION TESTED** 

SALT SPRAY TESTED

**UL RATED OPTIONAL** 

Operating Temp: -40° to 75°C

Light Pattern: Symmetric

Lens Material: Plastic

Housing: Cast Aluminium

Dampened

Mounting Options: Hanging, Standing, Side,

Connector: (DT04-2P) Built in