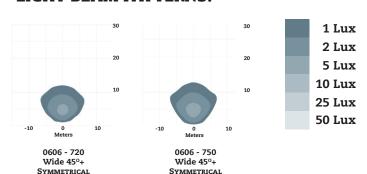

## **LIGHT BEAM PATTERNS:**

| LUMEN OUTPUT |           | Number   | VOLTAGE |             |              | AMP DRAW |          | Power   |             |     | EMC              |        | Vibration          | Salt Spray | UL Rated |
|--------------|-----------|----------|---------|-------------|--------------|----------|----------|---------|-------------|-----|------------------|--------|--------------------|------------|----------|
| Theoretical  | Effective | of LED'S | Machine | Oper<br>Rai | ating<br>nge | 12 Volts | 24 Volts | (Watts) | Colour Temp | CRI | EN55025<br>CLASS | IP 69K | 5-2000hZ<br>3 Axis | ASTMB117   | Optional |
| 1000         | 720       | 1        | 12-48   | 9           | 60           | 1.2      | 0.6      | 13      | 5700        | 70  | 4                | •      | 8 Grms             | •          |          |
| 1000         | 750       | 6        | 12      | 9           | 16           | 1.1      |          | 13.2    | 5700        | 70  | 5                | •      | 8 Grms             | •          | •        |
| 1000         | 750       | 6        | 24      | 18          | 32           |          | 0.55     | 13.2    | 5700        | 70  | 5                | •      | 8 Grms             | •          | •        |