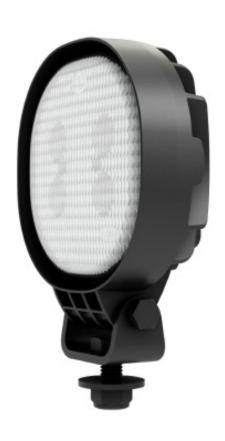

## PRODUCT INFORMATION:

The 0909 Compact is a cost effective LED light with a slim housing. It is the ideal replacement for halogen solutions as a first step in upgrading your machinery lighting. The 0909 Compact is UL certified and carries an IP rating of 69K.

**EMC TESTED** 

IP 69K

**VIBRATION TESTED** 

**SALT SPRAY TESTED** 

UL RATED OPTIONAL

Operating Temp: -40° to 75°C

Light Pattern: Symmetric, Asymmetric, High, Spot, Fog

Lens Material: Plastic

Housing: Cast Aluminium

Mounting Options: Hanging, Standing, Side

Connector: (DT04-2P) Built in

| LUMEN OUTPUT |           | Number   | VOLTAGE |   |              | AMP DRAW |          | Power   |             |     | EMC              |        | Vibration          | Salt Spray | UL Rated |
|--------------|-----------|----------|---------|---|--------------|----------|----------|---------|-------------|-----|------------------|--------|--------------------|------------|----------|
| Theoretical  | Effective | of LED'S | Machine |   | ating<br>nge | 12 Volts | 24 Volts | (Watts) | Colour Temp | CRI | EN55025<br>CLASS | IP 69K | 5-2000hZ<br>3 Axis | ASTMB117   | Optional |
| 900          | 750       | 4        | 12-80   | 9 | 108          | 1.2      | 0.6      | 14      | 5700        | 70  | 5                | •      | 8 Grms             | • *        | •        |