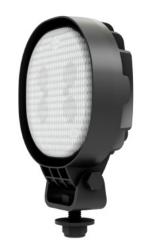

## PRODUCT INFORMATION:

The 0909 Compact is a cost effective LED light with a slim housing. It is the ideal replacement for halogen solutions as a first step in upgrading your machinery lighting. The 0909 Compact is UL certified and carries an IP rating of 69K.

**EMC TESTED** 

IP 69K

**VIBRATION TESTED** 

**SALT SPRAY TESTED** 

UL RATED OPTIONAL

Operating Temp: -40° to 75°C

Light Pattern: Symmetric, Asymmetric, High, Spot, Fog

Lens Material: Plastic

Housing: Cast Aluminium

Mounting Options: Hanging, Standing, Side

Connector: (DT04-2P) Built in

| LUMEN OUTPUT |           | Number   | VOLTAGE |   |              | AMP DRAW |          | Power   |             |     | EMC              |        | Vibration          | Salt Spray | UL Rated |
|--------------|-----------|----------|---------|---|--------------|----------|----------|---------|-------------|-----|------------------|--------|--------------------|------------|----------|
| Theoretical  | Effective | of LED'S | Machine |   | ating<br>nge | 12 Volts | 24 Volts | (Watts) | Colour Temp | CRI | EN55025<br>CLASS | IP 69K | 5-2000hZ<br>3 Axis | ASTMB117   | Optional |
| 900          | 750       | 4        | 12-80   | 9 | 108          | 1.2      | 0.6      | 14      | 5700        | 70  | 5                | •      | 8 Grms             | • *        | •        |