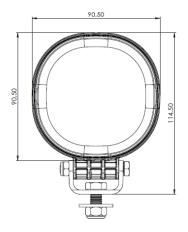

## PRODUCT INFORMATION:

The 0909 Compact is a cost effective LED light with a slim housing. It is the ideal replacement for halogen solutions as a first step in upgrading your machinery lighting. The 0909 Compact is UL certified and carries an IP rating of 69K.

**EMC TESTED** 

IP 69K

**VIBRATION TESTED** 

**SALT SPRAY TESTED** 

UL RATED OPTIONAL

Operating Temp: -40° to 75°C

Light Pattern: Symmetric, Asymmetric, High, Spot, Fog

Lens Material: Plastic

Housing: Cast Aluminium

Mounting Options: Hanging, Standing, Side

Connector: (DT04-2P) Built in

| LUMEN OUTPUT |           | Number   | VOLTAGE |   |              | AMP DRAW |          | Power   |             |     | EMC              |        | Vibration          | Salt Spray | UL Rated |
|--------------|-----------|----------|---------|---|--------------|----------|----------|---------|-------------|-----|------------------|--------|--------------------|------------|----------|
| Theoretical  | Effective | of LED'S | Machine |   | ating<br>nge | 12 Volts | 24 Volts | (Watts) | Colour Temp | CRI | EN55025<br>CLASS | IP 69K | 5-2000hZ<br>3 Axis | ASTMB117   | Optional |
| 900          | 750       | 4        | 12-80   | 9 | 108          | 1.2      | 0.6      | 14      | 5700        | 70  | 5                | •      | 8 Grms             | • *        | •        |