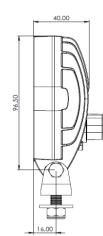

## PRODUCT INFORMATION:

The 0909 Compact is a cost effective LED light with a slim housing. It is the ideal replacement for halogen solutions as a first step in upgrading your machinery lighting. The 0909 Compact is UL certified and carries an IP rating of 69K.

**EMC TESTED** 

IP 69K

**VIBRATION TESTED** 

**SALT SPRAY TESTED** 

UL RATED OPTIONAL

Operating Temp: -40° to 75°C

Light Pattern: Symmetric, Asymmetric, High, Spot, Fog

Lens Material: Plastic

Housing: Cast Aluminium

Mounting Options: Hanging, Standing, Side

Connector: (DT04-2P) Built in

| LUMEN OUTPUT |           | Number   | VOLTAGE |   |              | AMP DRAW |          | Power   |             |     | EMC              |        | Vibration          | Salt Spray | UL Rated |
|--------------|-----------|----------|---------|---|--------------|----------|----------|---------|-------------|-----|------------------|--------|--------------------|------------|----------|
| Theoretical  | Effective | of LED'S | Machine |   | ating<br>nge | 12 Volts | 24 Volts | (Watts) | Colour Temp | CRI | EN55025<br>CLASS | IP 69K | 5-2000hZ<br>3 Axis | ASTMB117   | Optional |
| 900          | 750       | 4        | 12-80   | 9 | 108          | 1.2      | 0.6      | 14      | 5700        | 70  | 5                | •      | 8 Grms             | • *        | •        |