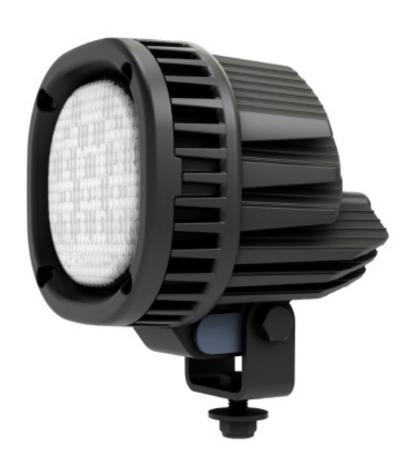

## PRODUCT INFORMATION:

The 1010 AC is a durable and hard working light with less power consumption at a voltage of 110V – 277V. This work light is an ideal match for mining, aggregate stations, conveyors and stationary lighting applications.

IP 69K

**VIBRATION TESTED** 

SALT SPRAY TESTED

Operating Temp: -40° to 50°C

Light Pattern: Symmetric, Asymmetric, High, Spot, Fog

Lens Material: Plastic, Glass

Housing: Cast Aluminium

Dampened

Mounting Options: Hanging, Standing, Side

Connector: Flying Leads

| LUMEN OUTPUT |           | Number   | VOLTAGE                        |             |              | AMP DRAW  |           | Power   |             |     |        | Vibration          | Salt Spray |
|--------------|-----------|----------|--------------------------------|-------------|--------------|-----------|-----------|---------|-------------|-----|--------|--------------------|------------|
| Theoretical  | Effective | of LED'S | Machine                        | Oper<br>Rai | ating<br>nge | 120V/60Hz | 240V/60Hz | (Watts) | Colour Temp | CRI | IP 69K | 5-2000hZ<br>3 Axis | ASTMB117   |
| 2900         | 2200      | 16       | 110-277<br>Nominal/<br>47-63Hz | 85          | 264          | 0.52      | 0.26      | 39      | 5100        | 70  | •      | 10 Grms            | •          |