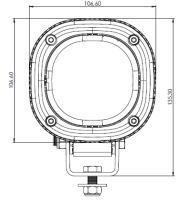

IP 69K

**VIBRATION TESTED** 

SALT SPRAY TESTED

Operating Temp: -40° to 50°C

Light Pattern: Symmetric, Asymmetric, High, Spot, Fog

Lens Material: Plastic, Glass

Housing: Cast Aluminium

Dampened

Mounting Options: Hanging, Standing, Side

Connector: Flying Leads

| LUMEN OUTPUT |           | Number   | VOLTAGE                        |             |              | AMP DRAW  |           | Power   |             |     |        | Vibration          | Salt Spray |
|--------------|-----------|----------|--------------------------------|-------------|--------------|-----------|-----------|---------|-------------|-----|--------|--------------------|------------|
| Theoretical  | Effective | of LED'S | Machine                        | Oper<br>Rai | ating<br>nge | 120V/60Hz | 240V/60Hz | (Watts) | Colour Temp | CRI | IP 69K | 5-2000hZ<br>3 Axis | ASTMB117   |
| 2900         | 2200      | 16       | 110-277<br>Nominal/<br>47-63Hz | 85          | 264          | 0.52      | 0.26      | 39      | 5100        | 70  | •      | 10 Grms            | •          |