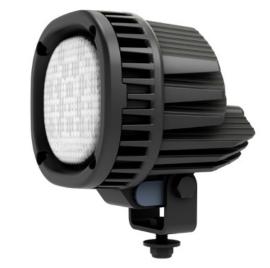

## PRODUCT INFORMATION:

The 1010 AC is a durable and hard working light with less power consumption at a voltage of 110V – 277V. This work light is an ideal match for mining, aggregate stations, conveyors and stationary lighting applications.

IP 69K

**VIBRATION TESTED** 

SALT SPRAY TESTED

Operating Temp: -40° to 50°C

Light Pattern: Symmetric, Asymmetric, High, Spot, Fog

Lens Material: Plastic, Glass

Housing: Cast Aluminium

Dampened

Mounting Options: Hanging, Standing, Side

Connector: Flying Leads

| LUMEN OUTPUT |           | Number   | VOLTAGE                        |             |              | AMP DRAW  |           | Power   |             |     |        | Vibration          | Salt Spray |
|--------------|-----------|----------|--------------------------------|-------------|--------------|-----------|-----------|---------|-------------|-----|--------|--------------------|------------|
| Theoretical  | Effective | of LED'S | Machine                        | Oper<br>Rai | ating<br>nge | 120V/60Hz | 240V/60Hz | (Watts) | Colour Temp | CRI | IP 69K | 5-2000hZ<br>3 Axis | ASTMB117   |
| 2900         | 2200      | 16       | 110-277<br>Nominal/<br>47-63Hz | 85          | 264          | 0.52      | 0.26      | 39      | 5100        | 70  | •      | 10 Grms            | •          |