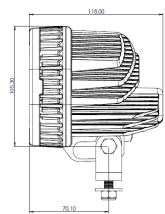

IP 69K

**VIBRATION TESTED** 

SALT SPRAY TESTED

Operating Temp: -40° to 50°C

Light Pattern: Symmetric, Asymmetric, High, Spot, Fog

Lens Material: Plastic, Glass

Housing: Cast Aluminium

Dampened

Mounting Options: Hanging, Standing, Side

Connector: Flying Leads

| LUMEN OUTPUT |           | Number   | VOLTAGE                        |             |              | AMP DRAW  |           | Power   |             |     |        | Vibration          | Salt Spray |
|--------------|-----------|----------|--------------------------------|-------------|--------------|-----------|-----------|---------|-------------|-----|--------|--------------------|------------|
| Theoretical  | Effective | of LED'S | Machine                        | Oper<br>Rai | ating<br>nge | 120V/60Hz | 240V/60Hz | (Watts) | Colour Temp | CRI | IP 69K | 5-2000hZ<br>3 Axis | ASTMB117   |
| 2900         | 2200      | 16       | 110-277<br>Nominal/<br>47-63Hz | 85          | 264          | 0.52      | 0.26      | 39      | 5100        | 70  | •      | 10 Grms            | •          |