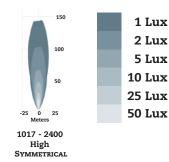

Mounting Options: Hanging, Standing, Swivel

Connector: (DT04-2P) Built in

1017 - 2400 Medium 31-45º Asymmetrical

1017 - 2400 Wide 45°+ Symmetrical

| LUMEN OUTPUT |           | Number   | VOLTAGE |   |              | AMP DRAW |          | Power   |             |     | EMC              |        | Vibration          | Salt Spray |
|--------------|-----------|----------|---------|---|--------------|----------|----------|---------|-------------|-----|------------------|--------|--------------------|------------|
| Theoretical  | Effective | of LED'S | Machine |   | ating<br>nge | 12 Volts | 24 Volts | (Watts) | Colour Temp | CRI | EN55025<br>CLASS | IP 69K | 5-2000hZ<br>3 Axis | ASTMB117   |
| 3500         | 2400      | 10       | 12-48   | 9 | 60           | 3.5      | 1.8      | 42      | 5700        | 72  | 5                |        | 10 Grms            |            |