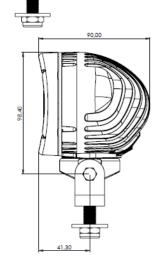

Mounting Options: Hanging, Standing, Swivel

Connector: (DT04-2P) Built in

1017 - 2400 Medium 31-45º Asymmetrical

1017 - 2400 Wide 45°+ Symmetrical

| LUMEN OUTPUT |           | Number   | VOLTAGE |   |              | AMP DRAW |          | Power   |             |     | EMC              |        | Vibration          | Salt Spray |
|--------------|-----------|----------|---------|---|--------------|----------|----------|---------|-------------|-----|------------------|--------|--------------------|------------|
| Theoretical  | Effective | of LED'S | Machine |   | ating<br>nge | 12 Volts | 24 Volts | (Watts) | Colour Temp | CRI | EN55025<br>CLASS | IP 69K | 5-2000hZ<br>3 Axis | ASTMB117   |
| 3500         | 2400      | 10       | 12-48   | 9 | 60           | 3.5      | 1.8      | 42      | 5700        | 72  | 5                |        | 10 Grms            |            |