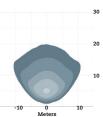

Mounting Options: Hanging, Standing, Swivel

Connector: (DT04-2P) Built in

1017 - 2400 Medium 31-45º Asymmetrical

1017 - 2400 Wide 45°+ Symmetrical

| LUMEN OUTPUT |           | Number   | VOLTAGE |   |              | AMP DRAW |          | Power   |             |     | EMC              |        | Vibration          | Salt Spray |
|--------------|-----------|----------|---------|---|--------------|----------|----------|---------|-------------|-----|------------------|--------|--------------------|------------|
| Theoretical  | Effective | of LED'S | Machine |   | ating<br>nge | 12 Volts | 24 Volts | (Watts) | Colour Temp | CRI | EN55025<br>CLASS | IP 69K | 5-2000hZ<br>3 Axis | ASTMB117   |
| 3500         | 2400      | 10       | 12-48   | 9 | 60           | 3.5      | 1.8      | 42      | 5700        | 72  | 5                |        | 10 Grms            |            |