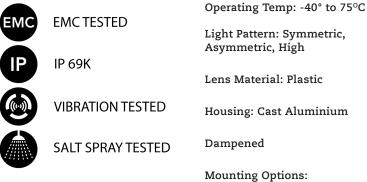

Mounting Options: Hanging, Standing, Swivel

Connector: (DT04-2P) Built in

1017 - 2400 Medium 31-45º Asymmetrical

1017 - 2400 Wide 45°+ Symmetrical

| LUMEN OUTPUT |           | Number   | VOLTAGE |   |              | AMP DRAW |          | Power   |             |     | EMC              |        | Vibration          | Salt Spray |
|--------------|-----------|----------|---------|---|--------------|----------|----------|---------|-------------|-----|------------------|--------|--------------------|------------|
| Theoretical  | Effective | of LED'S | Machine |   | ating<br>nge | 12 Volts | 24 Volts | (Watts) | Colour Temp | CRI | EN55025<br>CLASS | IP 69K | 5-2000hZ<br>3 Axis | ASTMB117   |
| 3500         | 2400      | 10       | 12-48   | 9 | 60           | 3.5      | 1.8      | 42      | 5700        | 72  | 5                |        | 10 Grms            |            |