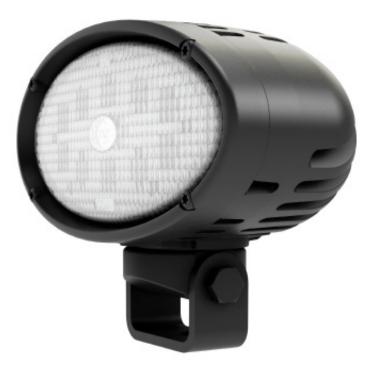

## **PRODUCT INFORMATION:**

The slim, yet high output oval bezel design and swivel bracket of the TYRI 1017 LED makes this work light a must have throughout many industries. The 1017 LED provides an impressive 2400 effective lumen, with a mere 1.0 amp consumption at 48 volts, saving energy throughout the life of the machine.

Mounting Options: Hanging, Standing, Swivel

Connector: (DT04-2P) Built in

1017 - 2400 Medium 31-45º Asymmetrical

1017 - 2400 Wide 45°+ Symmetrical

| LUMEN OUTPUT |           | Number   | VOLTAGE |   |              | AMP DRAW |          | Power   |             |     | EMC              |        | Vibration          | Salt Spray |
|--------------|-----------|----------|---------|---|--------------|----------|----------|---------|-------------|-----|------------------|--------|--------------------|------------|
| Theoretical  | Effective | of LED'S | Machine |   | ating<br>nge | 12 Volts | 24 Volts | (Watts) | Colour Temp | CRI | EN55025<br>CLASS | IP 69K | 5-2000hZ<br>3 Axis | ASTMB117   |
| 3500         | 2400      | 10       | 12-48   | 9 | 60           | 3.5      | 1.8      | 42      | 5700        | 72  | 5                |        | 10 Grms            |            |