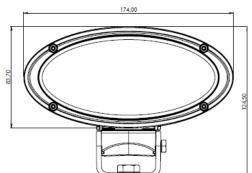

## **PRODUCT INFORMATION:**

The slim, yet high output oval bezel design and swivel bracket of the TYRI 1017 LED makes this work light a must have throughout many industries. The 1017 LED provides an impressive 2400 effective lumen, with a mere 1.0 amp consumption at 48 volts, saving energy throughout the life of the machine.