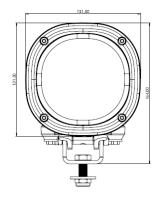

**VIBRATION TESTED** 

**SALT SPRAY TESTED** 

Operating Temp: -40° to 50°C

Light Pattern: Symmetric Asymmetric, High

Lens Material: Plastic, Glass

Housing: Cast Aluminium

Dampened

Mounting Options: Hanging, Standing, Side,

Connector: (DT04-2P) Built in

| LUMEN OUTPUT |           | Number   | VOLTAGE                        |             |              | AMP DRAW  |           | Power   |             |     |        | Vibration          | Salt Spray |
|--------------|-----------|----------|--------------------------------|-------------|--------------|-----------|-----------|---------|-------------|-----|--------|--------------------|------------|
| Theoretical  | Effective | of LED'S | Machine                        | Oper<br>Rai | ating<br>nge | 120V/60hz | 240V/60Hz | (Watts) | Colour Temp | CRI | IP 69K | 5-2000hZ<br>3 Axis | ASTMB117   |
| 5900         | 3700      | 24       | 110-277<br>Nominal/<br>47-63Hz | 85          | 264          | 0.52      | 0.26      | 61      | 5300-6000   | 70  | •      | 8 Grms             | •          |