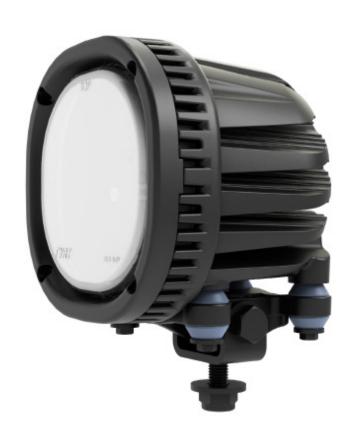

## PRODUCT INFORMATION:

The TYRI 1313 AC is a low energy (61W), bright and durable work light. It is suitable for larger conveyors or AC powered machinery giving an output of 3700 effective lumens.

IP 69K

**VIBRATION TESTED** 

**SALT SPRAY TESTED** 

Operating Temp: -40° to 50°C

Light Pattern: Symmetric Asymmetric, High

Lens Material: Plastic, Glass

Housing: Cast Aluminium

Dampened

Mounting Options: Hanging, Standing, Side,

Connector: (DT04-2P) Built in

| LUMEN OUTPUT |           | Number   | VOLTAGE                        |             |              | AMP DRAW  |           | Power   |             |     |        | Vibration          | Salt Spray |
|--------------|-----------|----------|--------------------------------|-------------|--------------|-----------|-----------|---------|-------------|-----|--------|--------------------|------------|
| Theoretical  | Effective | of LED'S | Machine                        | Oper<br>Rai | ating<br>nge | 120V/60hz | 240V/60Hz | (Watts) | Colour Temp | CRI | IP 69K | 5-2000hZ<br>3 Axis | ASTMB117   |
| 5900         | 3700      | 24       | 110-277<br>Nominal/<br>47-63Hz | 85          | 264          | 0.52      | 0.26      | 61      | 5300-6000   | 70  | •      | 8 Grms             | •          |