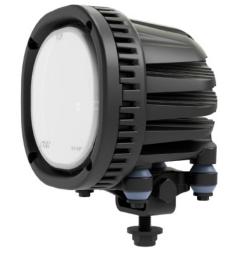

## PRODUCT INFORMATION:

The TYRI 1313 AC is a low energy (61W), bright and durable work light. It is suitable for larger conveyors or AC powered machinery giving an output of 3700 effective lumens.

IP 69K

**VIBRATION TESTED** 

**SALT SPRAY TESTED** 

Operating Temp: -40° to 50°C

Light Pattern: Symmetric Asymmetric, High

Lens Material: Plastic, Glass

Housing: Cast Aluminium

Dampened

Mounting Options: Hanging, Standing, Side,

Connector: (DT04-2P) Built in

| LUMEN OUTPUT |           | Number   | VOLTAGE                        |             |              | AMP DRAW  |           | Power   |             |     |        | Vibration          | Salt Spray |
|--------------|-----------|----------|--------------------------------|-------------|--------------|-----------|-----------|---------|-------------|-----|--------|--------------------|------------|
| Theoretical  | Effective | of LED'S | Machine                        | Oper<br>Rai | ating<br>nge | 120V/60hz | 240V/60Hz | (Watts) | Colour Temp | CRI | IP 69K | 5-2000hZ<br>3 Axis | ASTMB117   |
| 5900         | 3700      | 24       | 110-277<br>Nominal/<br>47-63Hz | 85          | 264          | 0.52      | 0.26      | 61      | 5300-6000   | 70  | •      | 8 Grms             | •          |