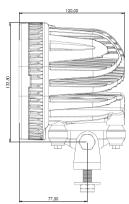

## PRODUCT INFORMATION:

The TYRI 1313 AC is a low energy (61W), bright and durable work light. It is suitable for larger conveyors or AC powered machinery giving an output of 3700 effective lumens.

IP 69K

**VIBRATION TESTED** 

**SALT SPRAY TESTED** 

Operating Temp: -40° to 50°C

Light Pattern: Symmetric Asymmetric, High

Lens Material: Plastic, Glass

Housing: Cast Aluminium

Dampened

Mounting Options: Hanging, Standing, Side,