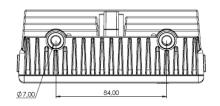

## PRODUCT INFORMATION:

The smallest of the VL series, the VL3 LED is designed for the forklift industry to provide a low profile mast light for more effective forward lighting. However, this light is highly adaptable and can be used on a number of different material handling applications as well as trucks and cranes. The thru bolt design allows for placement of the light in a variety of locations on 12 volt machines and the lens colour options of white, red or green provide additional application choices.

**EMC TESTED** 

Operating Temp: -40° to 75°C

IP 69K

Lens Material: Plastic

Asymmetric

Light Pattern: Symmetric

**VIBRATION TESTED** 

Housing: Cast Aluminium

SALT SPRAY TESTED

Mounting Options: Thru Bolt

**UL RATED OPTIONAL** 

Connector: (DT04-2P) Built in

| LUMEN OUTPUT |           | Number   | VOLTAGE |   |              | AMP DRAW |          | Power   |             |     |        | Vibration          | Salt Sprav | UL Rated |
|--------------|-----------|----------|---------|---|--------------|----------|----------|---------|-------------|-----|--------|--------------------|------------|----------|
| Theoretical  | Effective | of LED'S | Machine |   | ating<br>nge | 12 Volts | 24 Volts | (Watts) | Colour Temp | CRI | IP 69K | 5-2000hZ<br>3 Axis | ASTMB117   | Optional |
| 700          | 350       | 3        | 12      | 9 | 16           | 0.9      |          | 11      | 5700        | 70  | •      | 10 Grms            | •          | •        |