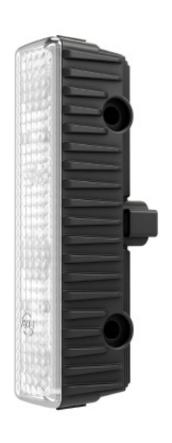

## PRODUCT INFORMATION:

The smallest of the VL series, the VL3 LED is designed for the forklift industry to provide a low profile mast light for more effective forward lighting. However, this light is highly adaptable and can be used on a number of different material handling applications as well as trucks and cranes. The thru bolt design allows for placement of the light in a variety of locations on 12 volt machines and the lens colour options of white, red or green provide additional application choices.

**EMC TESTED** 

Operating Temp: -40° to 75°C

IP 69K

Lens Material: Plastic

Asymmetric

Light Pattern: Symmetric

**VIBRATION TESTED** 

Housing: Cast Aluminium

SALT SPRAY TESTED

Mounting Options: Thru Bolt

**UL RATED OPTIONAL** 

Connector: (DT04-2P) Built in

| LUMEN OUTPUT |           | Number   | VOLTAGE |   |              | AMP DRAW |          | Power   |             |     |        | Vibration          | Salt Sprav | UL Rated |
|--------------|-----------|----------|---------|---|--------------|----------|----------|---------|-------------|-----|--------|--------------------|------------|----------|
| Theoretical  | Effective | of LED'S | Machine |   | ating<br>nge | 12 Volts | 24 Volts | (Watts) | Colour Temp | CRI | IP 69K | 5-2000hZ<br>3 Axis | ASTMB117   | Optional |
| 700          | 350       | 3        | 12      | 9 | 16           | 0.9      |          | 11      | 5700        | 70  | •      | 10 Grms            | •          | •        |