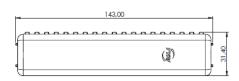

## PRODUCT INFORMATION:

The smallest of the VL series, the VL3 LED is designed for the forklift industry to provide a low profile mast light for more effective forward lighting. However, this light is highly adaptable and can be used on a number of different material handling applications as well as trucks and cranes. The thru bolt design allows for placement of the light in a variety of locations on 12 volt machines and the lens colour options of white, red or green provide additional application choices.

**EMC TESTED** 

Operating Temp: -40° to 75°C

IP 69K

Lens Material: Plastic

Asymmetric

Light Pattern: Symmetric

**VIBRATION TESTED** 

Housing: Cast Aluminium

SALT SPRAY TESTED

Mounting Options: Thru Bolt

**UL RATED OPTIONAL** 

Connector: (DT04-2P) Built in

| LUMEN OUTPUT |           | Number   | VOLTAGE |   |              | AMP DRAW |          | Power   |             |     |        | Vibration          | Salt Sprav | UL Rated |
|--------------|-----------|----------|---------|---|--------------|----------|----------|---------|-------------|-----|--------|--------------------|------------|----------|
| Theoretical  | Effective | of LED'S | Machine |   | ating<br>nge | 12 Volts | 24 Volts | (Watts) | Colour Temp | CRI | IP 69K | 5-2000hZ<br>3 Axis | ASTMB117   | Optional |
| 700          | 350       | 3        | 12      | 9 | 16           | 0.9      |          | 11      | 5700        | 70  | •      | 10 Grms            | •          | •        |