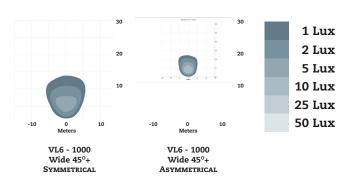

## **LIGHT BEAM PATTERNS:**

| LUMEN OUTPUT |           | Number   | VOLTAGE |              |    | AMP DRAW |          | Dawer            | Calaur         |     | EMC              |       | Vibration          | Call Carrey            |
|--------------|-----------|----------|---------|--------------|----|----------|----------|------------------|----------------|-----|------------------|-------|--------------------|------------------------|
| Theoretical  | Effective | of LED's | Machine | Opera<br>Ran | _  | 12 Volts | 24 Volts | Power<br>(Watts) | Colour<br>Temp | CRI | EN55025<br>CLASS | IP69K | 5-2000hZ<br>3 Axis | Salt Spray<br>ASTMB117 |
| 1800         | 1000      | 6        | 12-48   | 9            | 60 | 2.0      | 1.0      | 24               | 6200           | 70  | 4                | •     | 10 Grms            | •                      |