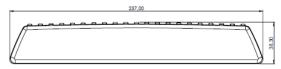

## PRODUCT INFORMATION:

The VL6 LED is the largest and most powerful of the TYRI VL series, with a 6 LED design producing a light output of 1000 effective lumen. The thru bolt and low profile design is great for mounting in locations which can be subjected to harsh treatment. The VL6 is available with multiple lighting patterns and for various applications from ATV's and snowmobiles to commercial coaches and trucks.