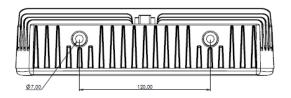

Housing: Cast Aluminium

Mounting Options: Thru Bolt

Connector: (DT04-2P) Built in