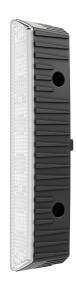

## PRODUCT INFORMATION:

The VL6 LED is the largest and most powerful of the TYRI VL series, with a 6 LED design producing a light output of 1000 effective lumen. The thru bolt and low profile design is great for mounting in locations which can be subjected to harsh treatment. The VL6 is available with multiple lighting patterns and for various applications from ATV's and snowmobiles to commercial coaches and trucks.

Housing: Cast Aluminium

Mounting Options: Thru Bolt

Connector: (DT04-2P) Built in