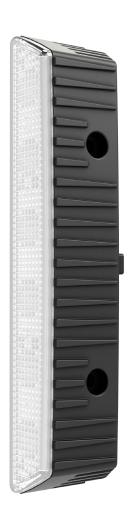

## PRODUCT INFORMATION:

The VL6 LED is the largest and most powerful of the TYRI VL series, with a 6 LED design producing a light output of 1000 effective lumen. The thru bolt and low profile design is great for mounting in locations which can be subjected to harsh treatment. The VL6 is available with multiple lighting patterns and for various applications from ATV's and snowmobiles to commercial coaches and trucks.

Housing: Cast Aluminium

Mounting Options: Thru Bolt

Connector: (DT04-2P) Built in